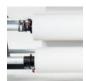

> CHX is the vanguard of stand-alone plotters, featuring an integrated display for management and real-time diagnostics.

FLEXIBILITY fast loading: double paper roll (optional)

FREE PAPER more powerful and accurate

CARRIAGE autonomous, fluid, innovative quadruple

PINCH ROLL new system, no need for brakes

DISPLAY integrated, maximum ergonomy