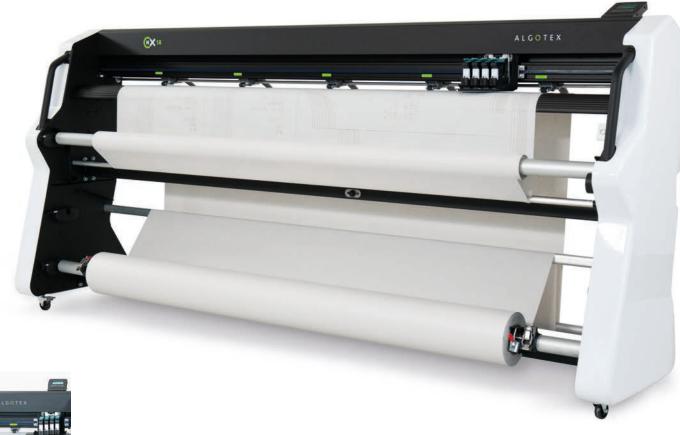

## ALGOTEX

VIA DELLA SOLIDARIETÀ 2/1 40056 - VALSAMOGGIA (BOLOGNA) - ITALY T +39 051 6802400 F +39 051 6802421 MAIL@ALGOTEX.COM ALGOTEX.COM

CHX brings ALGOTEX's iconic quality to the height of cutting-edge excellence.

Innovation and design come together in a reliable, stylish body, with an exclusive and attractive aesthetic.

CHX combines the guarantee of the best results with an easier and ergonomic userexperience.

CHX is the fastest HP plotter on the market: reliable, high-performing, innovative.

**CHX** holds the efficiency of an established technology in a smart, professional plotter, taking advantage of the newest technical innovation: maximum fluidity and quietness, unprecedented printing speed, increased connection capability, new free paper feed system.

> CHX is the vanguard of stand-alone plotters, featuring an integrated display for management and real-time diagnostics.

FLEXIBILITY fast loading: double paper roll (optional)

FREE PAPER more powerful and accurate

CARRIAGE autonomous, fluid, innovative quadruple

PINCH ROLL new system, no need for brakes

DISPLAY integrated, maximum ergonomy